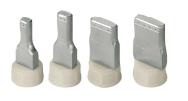

#### Nozzles for Flat & Profiled Edges

| Description                     | Part Number | List Price |
|---------------------------------|-------------|------------|
| Edge guide for universal nozzle | GL-119      | \$ 65.00   |

| Description                 | Width in mm | Part Number | List Price |
|-----------------------------|-------------|-------------|------------|
|                             | 10 - 30     | GL-112      | \$ 135.00  |
| Adjustable nozzle for edges | 20 - 40     | GL-113      | \$ 145.00  |
|                             | 40 - 60     | GL-114      | \$ 250.00  |

| Description                                                                                                                                                                                                                     | Size in mm                             | Part Number       | List Price |
|---------------------------------------------------------------------------------------------------------------------------------------------------------------------------------------------------------------------------------|----------------------------------------|-------------------|------------|
| The <b>single dowel nozzle</b> applies<br>adhesive to the sides of the dowel holes.<br>Sizes listed are dowel hole sizes. The<br>nozzle is slightly smaller than sizes shown.<br>Please inquire about other available<br>sizes. | 6 x 20<br>8 x 25<br>10 x 30<br>12 x 40 | GL-108-<br>GL-111 | \$ 50.00   |

| Description                                                                                                 | Part Number | List Price |
|-------------------------------------------------------------------------------------------------------------|-------------|------------|
| The <b>nozzle for biscuit joint</b> applies adhesive to the sides of the Lamello groove for wooden biscuits | GL-107      | \$ 200.00  |

#### **Nozzles For Joints**

| Description            | Size in mm                             | Part Number       | List Price |
|------------------------|----------------------------------------|-------------------|------------|
| Floating Tenon Nozzles | 20 x 8<br>30 x 10<br>40 x10<br>50 x 10 | GL-121-<br>GL-124 | \$ 280.00  |