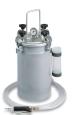

| Description                                                                                                                                      | Part Number | List Price  |
|--------------------------------------------------------------------------------------------------------------------------------------------------|-------------|-------------|
| D20 system (20 kg) holds up to 5 gallons of glue. System comes complete with tank, pistol, hose, standard pointed nozzle and flushing connector. | GL-103      | \$ 1,700.00 |