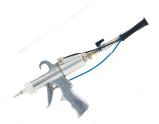

| 180        | GL-117      | \$ 240.00  |



| Description                                                                                                                              | Part Number                   | List Price |
|------------------------------------------------------------------------------------------------------------------------------------------|-------------------------------|------------|
| Advantages and Features<br>– Glue quantity continuously variable<br>– Drip free and easy to clean                                        | GL-104                        | \$ 200.00  |
| <ul> <li>Bayonet coupling for rapid nozzle changing</li> <li>Freely adjustable flow</li> <li>Standard pointed nozzle included</li> </ul> | GL-104 A<br>(w/anatomic grip) | \$ 300.00  |



| Description                                                                  | Part Number | List Price |
|------------------------------------------------------------------------------|-------------|------------|
| Replacement pneumatic glue<br>gun with anatomic grip<br>(gun only, no hoses) | GL-105      | \$ 1075.00 |

### **Accessories & Glue Bottles**













| Description                          | Part Number | List Price |
|--------------------------------------|-------------|------------|
| Inner plastic glue container for D12 | GL-137      | \$ 30.00   |

| Description                          | Part Number | List Price |
|--------------------------------------|-------------|------------|
| Inner plastic glue container for D20 | GL-138      | \$ 60.00   |

| Description