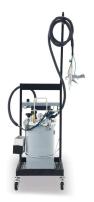

D20 System

|                                                        | Part Number                                          | List Price                                                                                    |
|--------------------------------------------------------|------------------------------------------------------|-----------------------------------------------------------------------------------------------|
| with 1 glue gun<br>(3.2 gal)                           | GL-102-P                                             | \$ 3,800.00*                                                                                  |
| with 1 glue gun<br>(3.2 gal) & straight<br>grip pistol | GL-102-P- SG                                         | \$ 4,125.00*                                                                                  |
|                                                        | (3.2 gal)<br>with 1 glue gun<br>(3.2 gal) & straight | with 1 glue gun<br>(3.2 gal) GL-102-P<br>with 1 glue gun<br>(3.2 gal) & straight GL-102-P- SG |