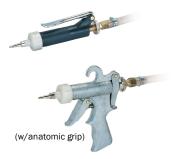

| Description                                                                                                                              | Part Number                   | List Price |
|------------------------------------------------------------------------------------------------------------------------------------------|-------------------------------|------------|
| Advantages and Features<br>– Glue quantity continuously variable<br>– Drip free and easy to clean                                        | GL-104                        | \$ 200.00  |
| <ul> <li>Bayonet coupling for rapid nozzle changing</li> <li>Freely adjustable flow</li> <li>Standard pointed nozzle included</li> </ul> | GL-104 A<br>(w/anatomic grip) | \$ 300.00  |

| Description                                                                  | Part Number | List Price |
|------------------------------------------------------------------------------|-------------|------------|
| Replacement pneumatic glue<br>gun with anatomic grip<br>(gun only, no hoses) | GL-105      | \$ 1075.00 |