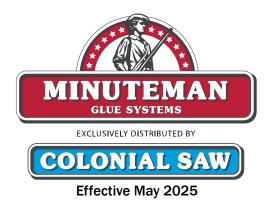

# **Stainless Steel Glue Systems**

|           | Description                                                                                                                           | Part Number | List Price  |
|-----------|---------------------------------------------------------------------------------------------------------------------------------------|-------------|-------------|
| D5 System | D5 system (kg 5) holds up to 1 gallon of glue. System comes complete with tank, pistol, hose, standard nozzle and flushing connector. | GL-101      | \$ 1,325.00 |