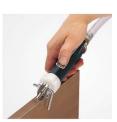

| Description                                                                                                 | Part Number | List Price |
|-------------------------------------------------------------------------------------------------------------|-------------|------------|
| The <b>nozzle for biscuit joint</b> applies adhesive to the sides of the Lamello groove for wooden biscuits | GL-107      | \$ 200.00  |