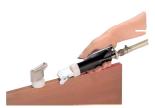

800.00*                                                                                  |
| with 1 glue gun<br>(3.2 gal) & straight<br>grip pistol | GL-102-P- SG                                         | \$ 4,125.00*                                                                                  |
|                                                        | (3.2 gal)<br>with 1 glue gun<br>(3.2 gal) & straight | with 1 glue gun<br>(3.2 gal) GL-102-P<br>with 1 glue gun<br>(3.2 gal) & straight GL-102-P- SG |

**D12** Pressurized **Gluing System** 

## Nozzles

#### Nozzles for Flat & Profiled Edges







| Description                     | Part Number | List Price |
|---------------------------------|-------------|------------|
| Edge guide for universal nozzle | GL-119      | \$ 65.00   |





| Description                 | Width in mm | Part Number | List Price |
|-----------------------------|-------------|-------------|------------|
|                             | 10 - 30     | GL-112      | \$ 135.00  |
| Adjustable nozzle for edges | 20 - 40     | GL-113      | \$ 145.00  |
|                             | 40 - 60     | GL-114      | \$ 250.00  |

| Description                                                                                                                                                                                                                     | Size in mm                             | Part Number       | List Price |
|-------------------------------------------------------------------------------------------------------------------------------