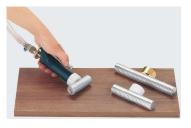

| Description                        | Size in mm | Part Number | List Price |
|------------------------------------|------------|-------------|------------|
| Gluing Cylinder with rubber roller | 180        | GL-118      | \$ 415.00  |
|                                    | 72         | GL-115      | \$ 200.00  |
| Gluing Cylinder /Surface Nozzle    | 120        | GL-116      | \$ 225.00  |
|                                    | 180        | GL-117      | \$ 240.00  |