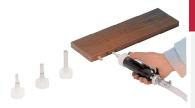

| Description                                                                                                                                                                                                                     | Size in mm                             | Part Number       | List Price |
|---------------------------------------------------------------------------------------------------------------------------------------------------------------------------------------------------------------------------------|----------------------------------------|-------------------|------------|
| The <b>single dowel nozzle</b> applies<br>adhesive to the sides of the dowel holes.<br>Sizes listed are dowel hole sizes. The<br>nozzle is slightly smaller than sizes shown.<br>Please inquire about other available<br>sizes. | 6 x 20<br>8 x 25<br>10 x 30<br>12 x 40 | GL-108-<br>GL-111 | \$ 50.00   |