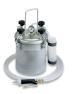

|            | Description                                                                                                                                      | Part Number | List Price  |
|------------|--------------------------------------------------------------------------------------------------------------------------------------------------|-------------|-------------|
| D12 System | D12 system (12 kg) holds up to 3 gallons of glue. System comes complete with tank, pistol, hose, standard pointed nozzle and flushing connector. | GL-102      | \$ 1,500.00 |

**D12** Pressurized **Gluing System** 